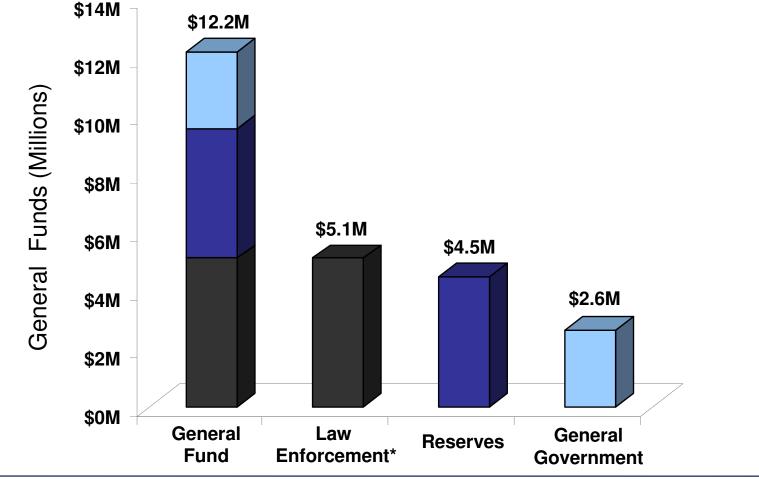

## General Fund Supports

- Public Safety, General Government, Reserves
  - Public Safety Sheriff, District Attorney, Juvenile Offices
  - ▶ General Gov't Assessor, IT/Telecomm, Commissioners, Elections, etc.

# Allocation of Curry County General Fund

# Curry County General Fund (\$12.2M)

- General Fund is Allocated to:
  - Commissioners' Office
  - Assessor, Tax Collection
  - Surveyor
  - Treasurer's Office
  - Elections, Clerk
  - Public Safety
  - Solid Waste
  - Reserves
  - Retired Senior Volunteer Program (RSVP)
  - Veterans Services
  - Other Requirements (IT, Telecom, Board of Tax Appeals, etc.)