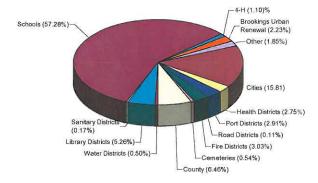

# Total Curry County Taxes Imposed - \$22.2M

\*Complete list provided in handout (e.g., Cemetery District, Fire Patrol, 4-H)

### CURRY COUNTY 2010-2011 TAX ROLL SUMMARY BY TAXING DISTRICTS

| TAXING DISTRICTS                 | BILL RATE       | M5 REAL MARKET VALUE | ASSESSED VALUE | TAXES IMPOSED |
|----------------------------------|-----------------|----------------------|----------------|---------------|
| COUNTY GENERAL                   | 0.5996          | 3,352,301,683        | 2,450,239,569  | 1,469,185.08  |
| CUR SOIL/WATER CO                | 0.0000          | 3,352,301,683        | 2,450,239,569  | 0.0           |
| CC 4-H & EXTENSION               | 0.1021          | 3,352,301,683        | 2,450,239,569  | 250,209.0     |
| SCHOOL DISTRICTS<br>ESD          | 0.4432          | 2 252 204 682        | 0.450.000.500  | 1.005.101.0   |
| SWOCC                            | -CG-C3-19-56655 | 3,352,301,683        | 2,450,239,569  | 1,085,104.9   |
| SCHOOL 2CJ                       | 0.7017          | 3,352,301,683        | 2,450,239,569  | 1,717,988.7   |
|                                  | 3.9596          | 437,610,787          | 306,271,321    | 1,209,746.8   |
| SCHOOL 17-C                      | 4.1022          | 1,999,576,298        | 1,488,033,228  | 6,104,319.5   |
| SCHOOL CC 1                      | 4.4392          | 915,114,598          | 655,935,020    | 2,906,917.9   |
| CITIES<br>CITY-PORT ORFORD       | 3.5788          | 154,138,479          | 100 150 001    | 000 400 5     |
| CITY-GOLD BEACH                  | 2.5227          |                      | 103,152,061    | 369,160.5     |
| CITY-BROOKINGS                   |                 | 299,006,212          | 214,229,112    | 540,435.9     |
| PORT DISTRICTS                   | 4.3480          | 868,964,378          | 617,510,397    | 2,684,998.2   |
| PORT-PORT ORFORD                 | 0.9712          | 320,349,829          | 222 850 802    | 016 400 7     |
| PORT-GOLD BEACH                  | 0.4132          |                      | 222,850,802    | 216,432.7     |
| PORT-BROOKINGS                   |                 | 839,052,563          | 601,060,842    | 248,358.9     |
| CEMETERY DISTRICTS               | 0.1316          | 2,004,946,608        | 1,491,465,788  | 196,293.2     |
| CEMETERY DISTRICTS               | 0.0847          | 447 407 070          | 02 202 022     |               |
| CEMPORT ORFORD                   |                 | 117,107,278          | 83,293,029     | 7,054.9       |
|                                  | 0.0451          | 320,349,829          | 222,850,802    | 10,050.3      |
| CEMROGUE RIVER                   | 0.0772          | 806,152,675          | 578,961,676    | 44,695.7      |
| CEMPISTOL RIVER                  | 0.1254          | 67,364,543           | 47,418,764     | 5,946.2       |
| CEMSOUTH CURRY<br>FIRE DISTRICTS | 0.0368          | 2,004,946,608        | 1,491,465,788  | 54,938.9      |
| FIRE-G B WEDD                    | 1.2609          | 149.217.351          | 107 004 407    | 405 007 0     |
| FIRE-CDR VL-N BANK               | 0.6312          |                      | 107,334,427    | 135,337.9     |
| FIRE-CAPE FERRELO                | 0.4811          | 44,018,536           | 30,964,365     | 19,544.7      |
| FIRE-WINCHUCK                    |                 | 166,901,273          | 134,607,462    | 64,759.7      |
| FIRE-UPPER CHETCO                | 0.8971          | 42,907,809           | 34,634,080     | 31,070.1      |
|                                  | 0.7126          | 24,206,151           | 19,216,981     | 13,694.0      |
| FIRE-HARBOR                      | 0.2332          | 561,788,122          | 419,536,687    | 97,836.1      |
| FIRE-BROOKINGS RFPD              | 0.3345          | 173,512,030          | 146,090,022    | 48,867.2      |
| FIRE-OPHIR                       | 0.6868          | 127,858,964          | 89,971,795     | 61,792.6      |
| FIRE-LANGLOIS                    | 1.5974          | 55,845,174           | 40,559,112     | 64,789.1      |
| FIRE-PORT ORFORD                 | 1.3202          | 87,155,963           | 63,596,334     | 83,960.0      |
| FIRE-SIXES                       | 1.4950          | 28,671,423           | 23,292,858     | 34,822.9      |
| FIRE-PISTOL RIVER                | 0.9873          | 42,936,396           | 32,318,585     | 31,908.2      |
| FIRE-AGNESS-ILLAHE RFPD          | 0.0000          | 19,100,988           | 14,516,838     | 0.0           |
| SANITARY DISTRICTS               |                 |                      |                |               |
| SANWEDDERBURN                    | 0.6701          | 79,804,744           | 58,276,563     | 39,051.0      |
| SANHARBOR                        | 0.0000          | 330,594,019          | 236,861,055    | 0.0           |
| SANCAM. PARK                     | 0.0000          | 10,653,022           | 7,332,810      | 0.0           |
| WATER DISTRICTS                  |                 |                      |                |               |
| WATER-NB/OPHIR                   | 0.0000          | 108,601,542          | 71,213,131     | 0.0           |
| WATER-HARBOR                     | 0.2290          | 568,061,230          | 423,498,472    | 96,981.6      |
| WATER-LANGLOIS                   | 1.4414          | 18,144,805           | 12,246,577     | 17,652.2      |
| HEALTH DISTRICTS                 |                 |                      |                |               |
| HEALTH-CURRY                     | 0.7425          | 1,183,189,757        | 840,776,778    | 624,276.5     |
| LIBRARY DISTRICTS                |                 |                      |                |               |
| LIBAGNESS                        | 0.6634          | 31,636,440           | 23,197,940     | 15,389.5      |
| LIBLANGLOIS                      | 0.7707          | 116,662,538          | 82,865,449     | 63,864.6      |
| LIBPORT ORFORD                   | 0.4975          | 320,349,829          | 222,850,802    | 110,868.1     |
| LIBCURRY                         | 0.6609          | 783,387,386          | 562,163,607    | 371,533.9     |
| LIBCHETCO                        | 0.4256          | 2,004,946,608        | 1,491,465,788  | 634,791.0     |
| ROAD DISTRICTS                   |                 |                      |                |               |
| ROAD-MOUNTAIN DR                 | 1.4700          | 20,737,745           | 17,020,204     | 25,019.7      |
| URBAN RENEWAL                    | 2020000         |                      |                | 168.ju.       |
| BROOKINGS URBAN RENEWAL          | 0.7628          |                      | 46,550,596     | 506,545.8     |
|                                  |                 |                      | TAXES SUBTOTAL | 22,316,195.4  |