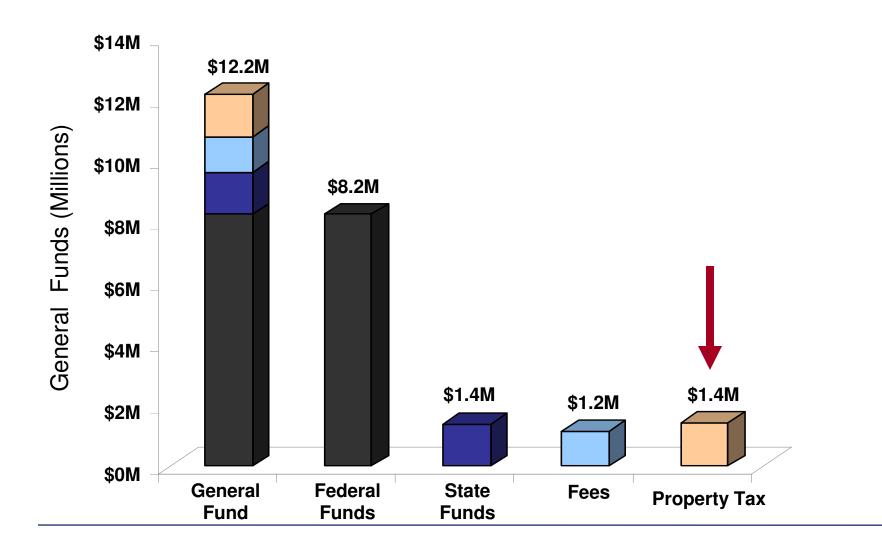

## Resources for the General Fund

- Federal Secure Rural Schools (SRS), PILT, & direct Federal grants
- State Shared revenue/taxes & direct State grants
- ► Fees Fees, fines, licenses, misc sales
- Property Taxes County's portion of the property taxes paid by citizens

# Curry County General Fund Sources (\$12.2M)