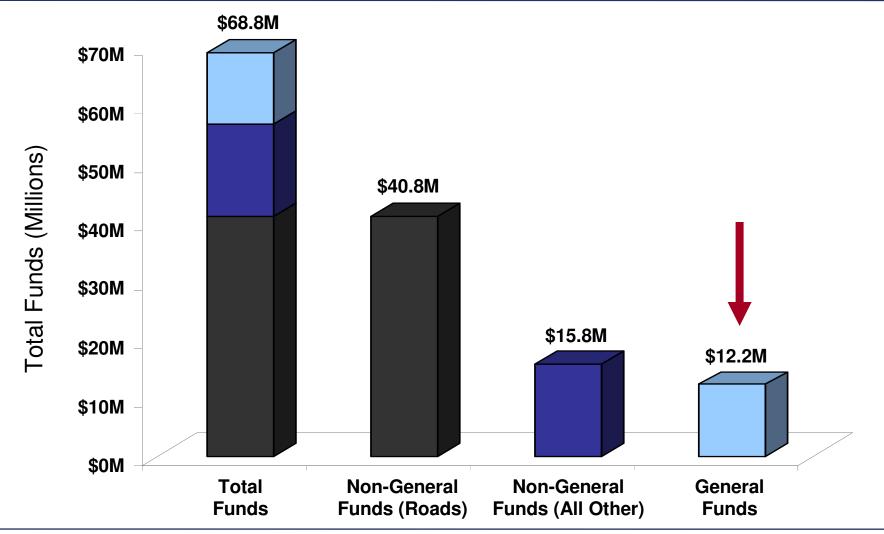

## Funds

- Dollars (revenue/income) for specific purpose or requirement
- Come from taxes, grants, fees, sales, earnings, transfers, and balances
- Total Curry County Budget: \$68.8M
- Two Types of Funds
  - General (\$12.2M) mostly from Federal funds (see slide 10)
  - Non-General (\$56.6M) funds earmarked by law for specific purposes or requirements

# Curry County Total Funds - \$68.8M