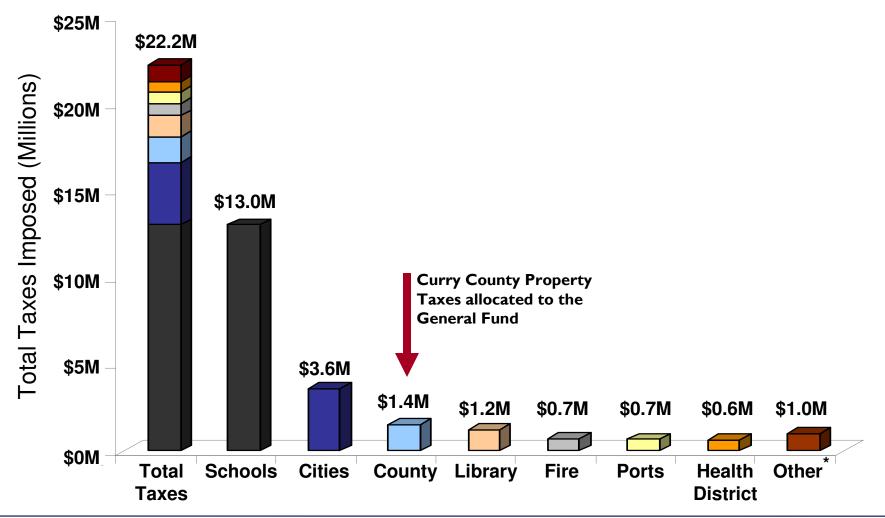

## Two Types of Funds

- General mostly from Federal funds (see slide 10)
- Non-General funds earmarked by law for specific purposes or requirements
- Total Curry County Property Taxes Imposed (\$22.2M)
  - County receives \$1.4M for the General Fund

# Total Curry County Taxes Imposed - \$22.2M

\*Complete list provided in handout (e.g., Cemetery District, Fire Patrol, 4-H)